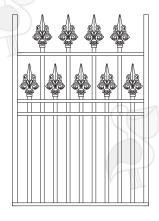

SEMAPHORE WITH SCROLLS

BRIGHTON EXTRA RAIL

GRANGE

HENLEY

HENLEY - EXTRA ROW UPRIGHTS

KINGSFORD

SEMAPHORE

HENLEY

HENLEY - CIRCLES CONTINUOUS

HENLEY - DIAMONDS

HENLEY - CROSSES

HENLEY - SCROLL

MARINO

sales@pelicanpanels.com

HENDON

**GRANGE WITH NEWEL** 